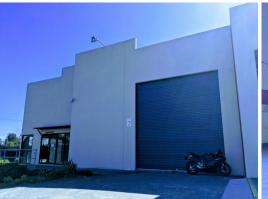

## Yatala High Bay Office Warehouse Off Exit 38, M1

- \* 574 sqm Concrete Panel Industrial Warehouse, Yatala Central
- \* Features Large Sales Showroom
- \* First Floor Offices plus Mezz. storage
- \* High Exposure to Stanmore Rd & Rail Commuters
- \* Plenty of Parking, including secure Basement
- \* Onsite Cafe or 5 minute walk to Yatala Pies
- \* Rare Yatala Vacancy Contact Agent Today!

LEASE RATE: Contac Agent John Barter on 0418 632 326 TOTAL SPACE: 574 sqm

Location

Located approximately 38kms south east of the Brisbane CBD and 45kms north of the Gold Coast, the Yatala enterpri

Industrial