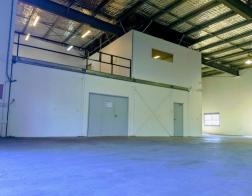

## Yatala High Bay Office Warehouse Off Exit 38, M1

- \* 574 sqm Concrete Panel Industrial Warehouse, Yatala Central
- \* Features Large Sales Showroom
- \* First Floor Offices plus Mezz. storage
- \* High Exposure to Stanmore Rd & Rail Commuters
- \* Plenty of Parking, including secure Basement
- \* Onsite Cafe or 5 minute walk to Yatala Pies
- \* Rare Yatala Vacancy Contact Agent Today!

LEASE RATE: Contac Agent John Barter on 0418 632 326 TOTAL SPACE: 574 sqm

Location

Located approximately 38kms south east of the Brisbane CBD and 45kms north of the Gold Coast, the Yatala enterpri

Industrial