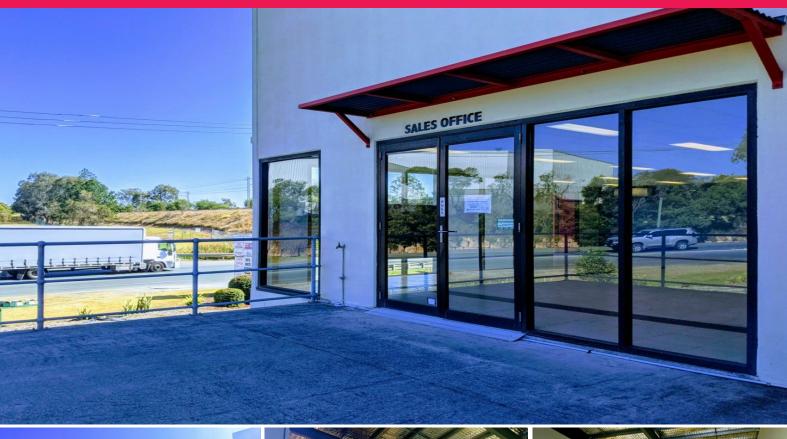

## Yatala High Bay Office Warehouse Off Exit 38, M1

- \* 574 sqm Concrete Panel Industrial Warehouse, Yatala Central
- \* Features Large Sales Showroom
- \* First Floor Offices plus Mezz. storage
- \* High Exposure to Stanmore Rd & Rail Commuters
- \* Plenty of Parking, including secure Basement
- \* Onsite Cafe or 5 minute walk to Yatala Pies
- \* Rare Yatala Vacancy Contact Agent Today!

LEASE RATE: Contac Agent John Barter on 0418 632 326 TOTAL SPACE: 574 sqm

Location

Located approximately 38kms south east of the Brisbane CBD and 45kms north of the Gold Coast, the Yatala enterpri

Industrial