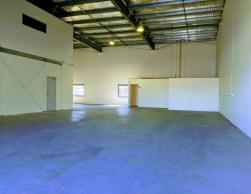

## Yatala High Bay Office Warehouse Off Exit 38, M1

- \* 574 sqm Concrete Panel Industrial Warehouse, Yatala Central
- \* Features Large Sales Showroom
- \* First Floor Offices plus Mezz. storage
- \* High Exposure to Stanmore Rd & Rail Commuters
- \* Plenty of Parking, including secure Basement
- \* Onsite Cafe or 5 minute walk to Yatala Pies
- \* Rare Yatala Vacancy Contact Agent Today!

LEASE RATE: Contac Agent John Barter on 0418 632 326 TOTAL SPACE: 574 sqm

Location

Located approximately 38kms south east of the Brisbane CBD and 45kms north of the Gold Coast, the Yatala enterpri

Industrial