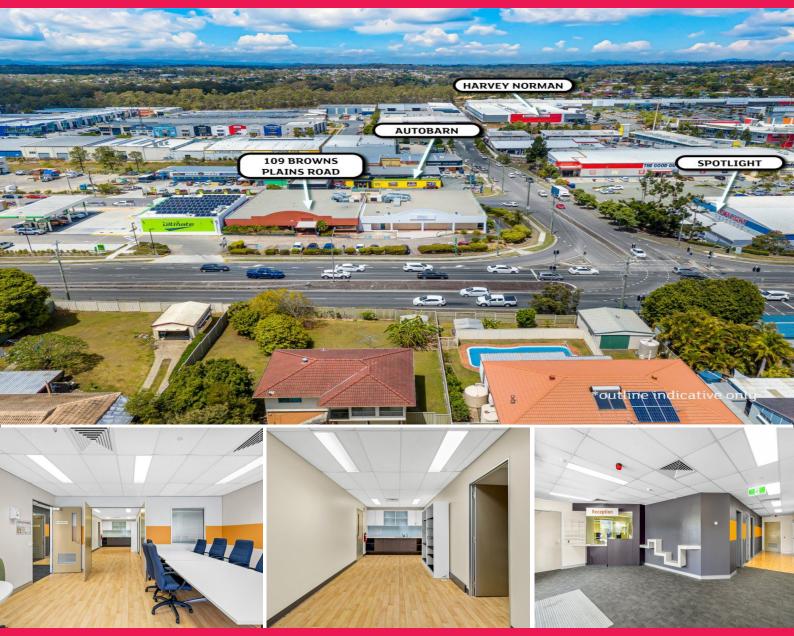

## LJ Hooker Commercial

109 Browns Plains Road, Browns Plains QLD 4118

## Quality Ducted Air-Conditioned Office Flexible Sizes 200-300sqm

- \* Numerous meeting rooms & lunch rooms
- \* Shared reception
- \* Suspended ceilings
- \* Solid construction
- \* Fully fitted out and ready to use
- \* Lots of underground car parking

AVAILABLE SPACE: 20 - 100sqm

## Location:

The Browns Plains Business Area consists of A light Industrial/Service Centre (on the Western side of the Mt Lindesay Highway) & A major retail precinct. The Browns Plains business precinct straddles the Mt Lindesay Highway and is easily accessible from the Logan Motorway. For some businesses