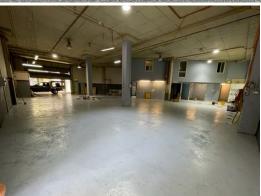

- \* 380 sqm of office/warehouse
- \* High clearance warehousing
- \* 5 car spaces
- \* Great access to Eastern Valley Way and Motorways
- \* Container access
- \* Ideal ratio of office to warehouse
- \* Strategically located across from the new incoming Woolworths
- $^{\star}$  Neighbors include Bunnings, Anaconda. Tesla, Forty Winks, Repco and many more

Industrial FOR SALE

380sqm