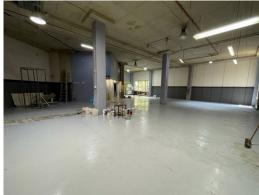

- \* 380 sqm of office/warehouse
- \* High clearance warehousing
- \* 5 car spaces
- \* Great access to Eastern Valley Way and Motorways
- \* Container access
- \* Ideal ratio of office to warehouse
- \* Strategically located across from the new incoming Woolworths
- $^{\star}$  Neighbors include Bunnings, Anaconda. Tesla, Forty Winks, Repco and many more

Industrial FOR SALE

380sqm