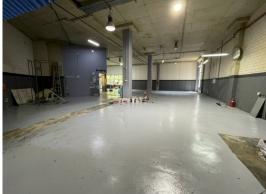

- \* 380 sqm of office/warehouse
- \* High clearance warehousing
- \* 5 car spaces
- \* Great access to Eastern Valley Way and Motorways
- \* Container access
- \* Ideal ratio of office to warehouse
- \* Strategically located across from the new incoming Woolworths
- $^{\star}$  Neighbors include Bunnings, Anaconda. Tesla, Forty Winks, Repco and many more

Industrial FOR SALE

380sqm