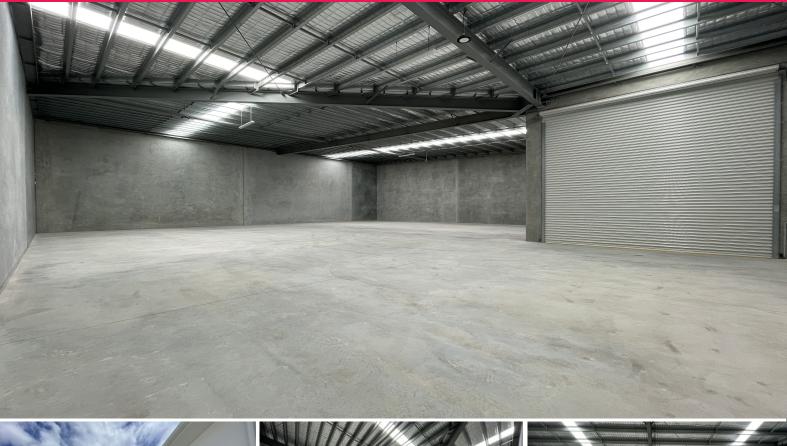

## Brand New Tilt Panel Warehouse with A-grade Fit-out

Ray White Northern Corridor Group is pleased to present 2/264 Leitchs Road, Brendale to the market for lease.

- 655sqm\* Warehouse/Office
- Clearspan warehouse area with excellent internal height
- Ground floor showroom with additional first floor office component
- Access to warehouse via two (2) electric container height roller doors
- Excellent truck access
- Large on-site car park for customers & staff
- Close proximity to local amenities & Bruce Highway
- Kitchen area & bathroom facilities
- Be the first tenant in this space, call today!