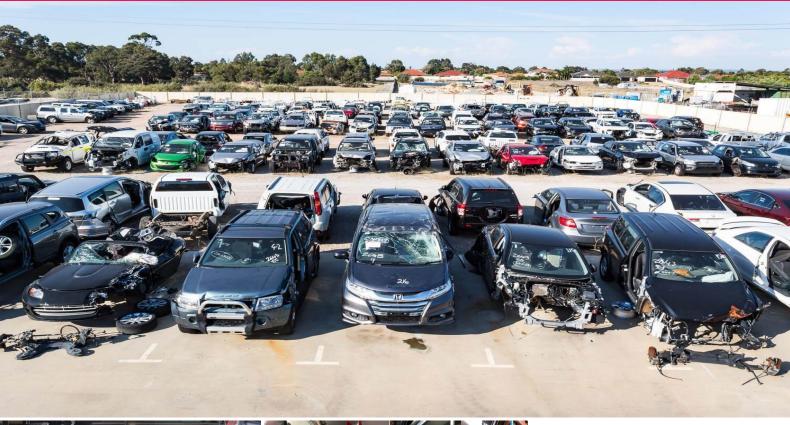

## **Great Turnover ? Good location ? Massive potential ? Fantastic return on Investm**

Fantastic lactation with massive potential auto wreckers and it's set up on a good size land and big sheds with lots of storage areas.

Great turnovers and fantastic profits.

Turnover: \$15500 per week minimum and it's been hitting over \$20,000

lately.

Rent: \$3850 No GST

Operating hours: 5 and half days ? Mon-Friday 8.30am-5pm Sat 9am-2pm