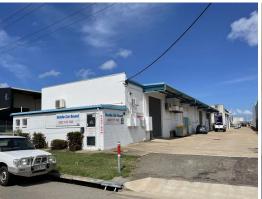

1b/20 Leyland Street, Garbutt QLD 4814

## **Central Warehouse - Competitively Priced**

This neat and easily accessible 110 sqm warehouse unit is available now. This very tidy space has drive-through access from Pilkington Street to Leyland Street. With a suspended ceiling, this is a perfect office or storage space.