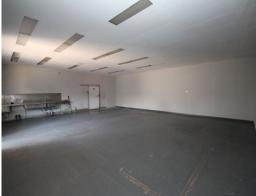

## **Central Warehouse - Competitively Priced**

This neat and easily accessible 110 sqm warehouse unit is available now. This very tidy space has drive-through access from Pilkington Street to Leyland Street. With a suspended ceiling, this is a perfect office or storage space.