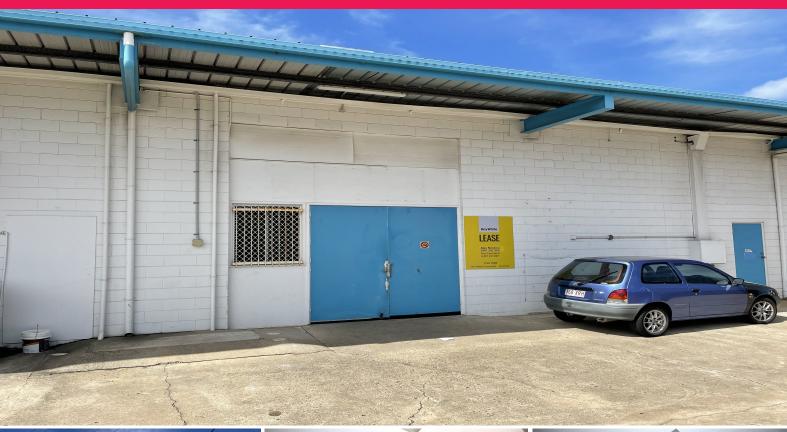

1b/20 Leyland Street, Garbutt QLD 4814

## **Central Warehouse - Competitively Priced**

This neat and easily accessible 110 sqm warehouse unit is available now. This very tidy space has drive-through access from Pilkington Street to Leyland Street. With a suspended ceiling, this is a perfect office or storage space.

Rental: \$1,050 per month + GST

Please contact managing agents Ray White Commercial to inspect.

Industrial FOR LEASE

110sqm

Ray White. Commercial
Townsville

**Troy Townsend** 

0407213887 troy.townsend@raywhite.com **Alex Nicolosi** 