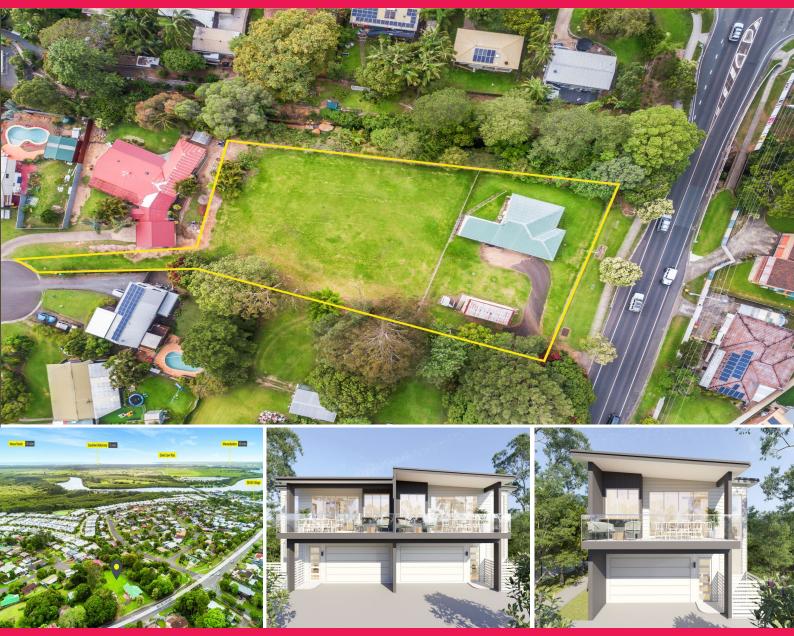

## Residential Development Site - Sunshine Coast - DA Approved for 5 Townhouses

Tallon Pamenter of Ray White Commercial Noosa & Sunshine Coast is pleased to offer this residential development site in the heart of Bli Bli, Sunshine Coast to the market for sale.

- ? 3,107m?\* total site area
- ? DA approved for 5 townhouses
- ? Potential for future development on balance of land (currently occupied by Telstra)
- ? One of the most vibrant and rapidly growing communities on the Sunshine Coast
- ? Primary school and existing Bli Bli River Markets with IGA, takeaways, cafes, bakery and professional service