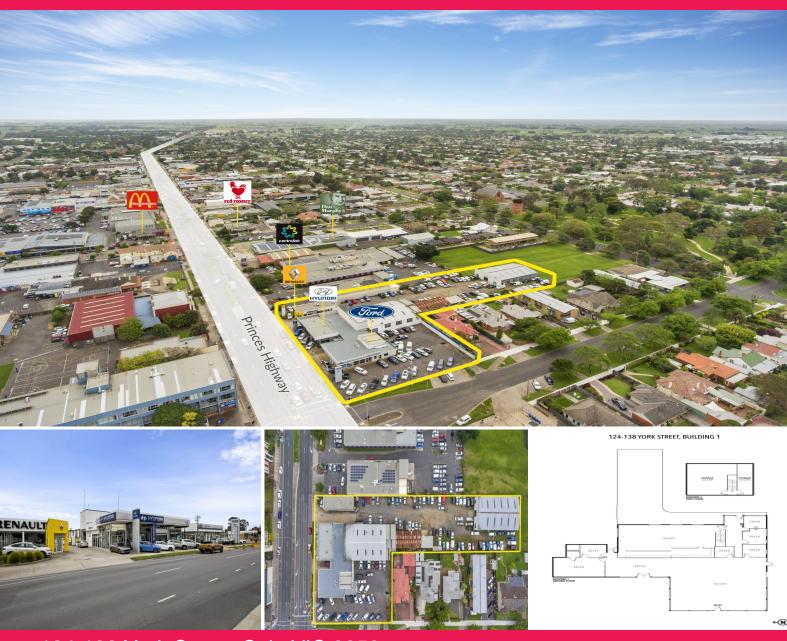

124-138 York Street, Sale VIC 3850

## Driven Corner Investment on National A1 Highway- Sale's Hyundai, LDV, Renault &

Ray White Commercial proudly presents this prime corner car dealership network within the heart of Sale. Sale Motor Group has been in occupation since 2010 with a recently renewed 5 year lease plus further terms making this a sound investment with future development potential.

The property boasts the following:

- ? Land area | 6,229m2 approximately
- ? Building area | 1,450m2 approximately
- ? High profile Hyundai, LDV, Ford and Renault showroom
- ? Thriving industry: New car sales are up 34% in last 6 months (source FCAI)
- ? Service centre and ha