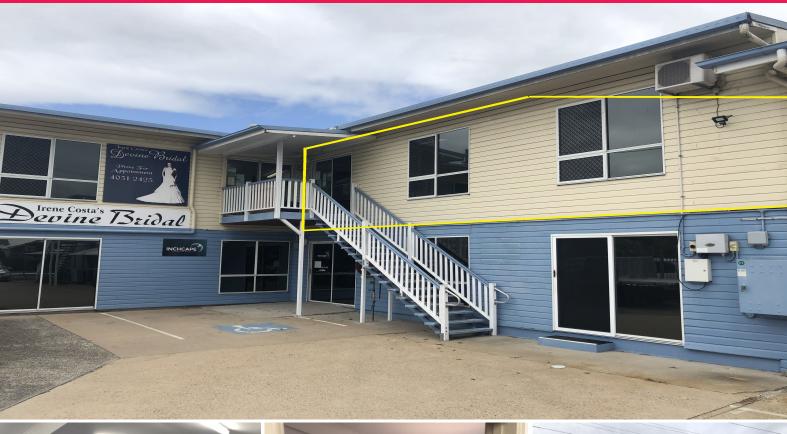

# **High Profile - Showroom Or Office**

Located upstairs in a purpose-built commercial office/showroom building of 22 Martyn Street, excellent office or showroom space available for lease. Situated amongst a multitude of other businesses and only minutes to the city centre. High profile area with volumes of daily passing traffic.

Key features include:

- ? Landlord incentives available
- ? 110sqm carpeted showroom or office space
- ? Open plan but easily converted to suit
- ? Split system air conditioning
- ? Shared kitchen and bathroom facilities
- ? Lots of on-street parking available
- ? High set windows prov