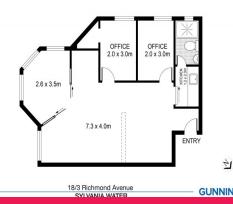

Located next to a busy intersection between Richmond Avenue and Belgrave Esplanade, the building is within close proximity to Southgate Shopping Centre, Port Hacking Road, and Princes Highway.

Multiple windows throughout the entire office offer gorgeous water and district views. The suite can also be re-configured with more or less rooms

Offices FOR SALE

64sqm