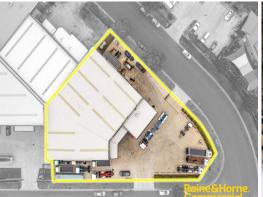

? High Quality Freestanding Factory & Office

? Total building area of 1,139sqm \*

? 2,809sqm \* corner blo

Industrial FOR SALE

1139sqm