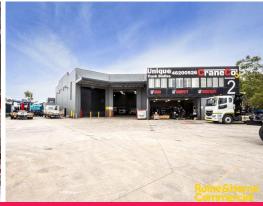

# Highly Sought After After - Rarely Offered - Freestanding Factory & Yard

2 Mount Erin Road is perfectly located within the Lakeside Industrial Village on Mount Erin Road, which is easily accessed from Johnson Road via Badgally or Blaxland Road.

? High Quality Freestanding Factory & Office

? Total building area of 1,139sqm \*

? 2,809sqm \* corner blo

Industrial FOR SALE

1139sqm