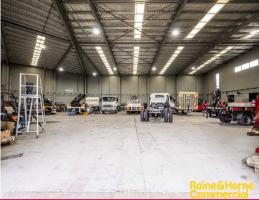

? High Quality Freestanding Factory & Office

? Total building area of 1,139sqm \*

? 2,809sqm \* corner blo

Industrial FOR SALE

1139sqm