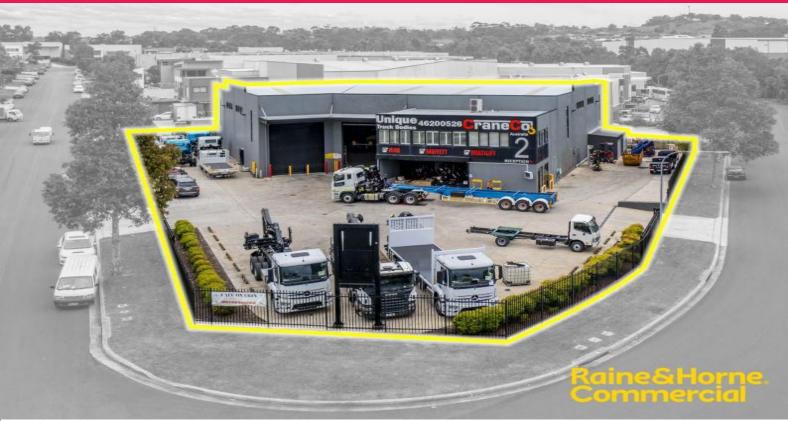

# Highly Sought After After - Rarely Offered - Freestanding Factory & Yard

2 Mount Erin Road is perfectly located within the Lakeside Industrial Village on Mount Erin Road, which is easily accessed from Johnson Road via Badgally or Blaxland Road.

? High Quality Freestanding Factory & Office

? Total building area of 1,139sqm \*

? 2,809sqm \* corner blo

Industrial FOR SALE

1139sqm