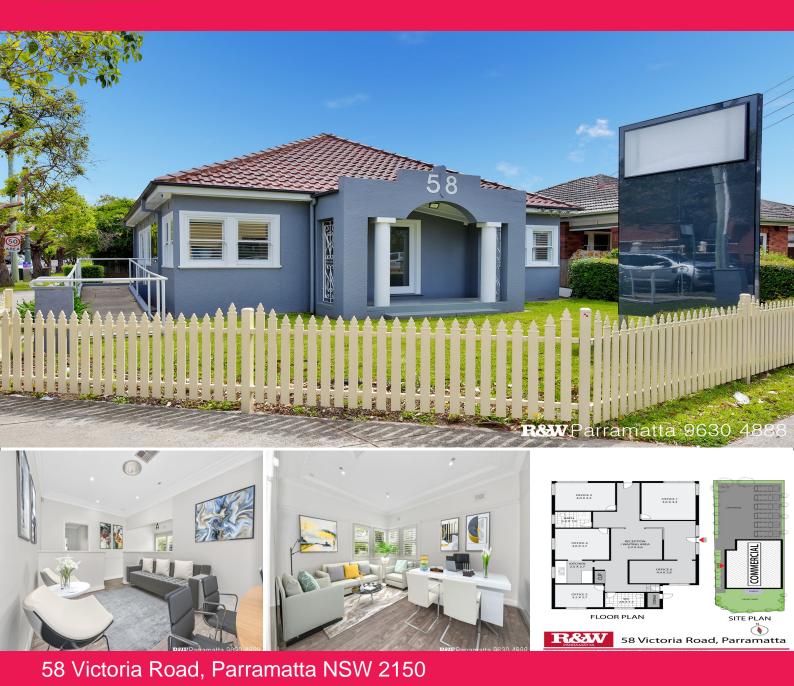

## **STUNNING COMMERCIAL COTTAGE - FULLY REFURBISHED**

- 5 rooms plus large reception area
- Ducted air-conditioning
- Ample natural lighting with plantation shutters on all windows
- 2 updated bathrooms with wheelchair accessibility
- Well presented kitchen area plus storeroom
- Floating timber floorboards
- Superb presentation
- High visibility and premier corner location
- 6 on-site car spaces
- Convenient location on the fringe of the Parramatta CBD walk to
- Coles, bus stops, Church Street light rail and eat street
- Long lease term on offer
- Available now!