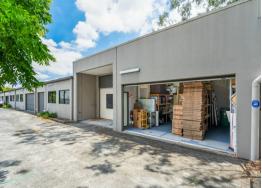

## **Great Access To Office/Storage - 207sqm**

- \* Available to occupy soon
- \* Solid concrete tilt panel construction
- \* Great layout Boardroom, offices and open plan
- \* Ducted air-conditioning, shower & two separate toilets
- \* Quiet leafy outlook & sizeable lunchroom/kitchen
- \* Excellent storage (rear roller door) & level access
- \* Close to M1, in between Brisbane & Gold Coast