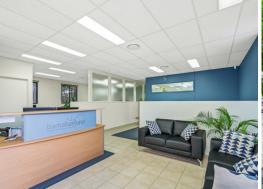

## **Great Access To Office/Storage - 207sqm**

- \* Available to occupy soon
- \* Solid concrete tilt panel construction
- \* Great layout Boardroom, offices and open plan
- \* Ducted air-conditioning, shower & two separate toilets
- \* Quiet leafy outlook & sizeable lunchroom/kitchen
- \* Excellent storage (rear roller door) & level access
- \* Close to M1, in between Brisbane & Gold Coast

Offices

FOR SALE

207sqm