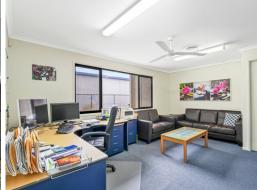

## **Great Access To Office/Storage - 207sqm**

- \* Available to occupy soon
- \* Solid concrete tilt panel construction
- \* Great layout Boardroom, offices and open plan
- \* Ducted air-conditioning, shower & two separate toilets
- \* Quiet leafy outlook & sizeable lunchroom/kitchen
- \* Excellent storage (rear roller door) & level access
- \* Close to M1, in between Brisbane & Gold Coast