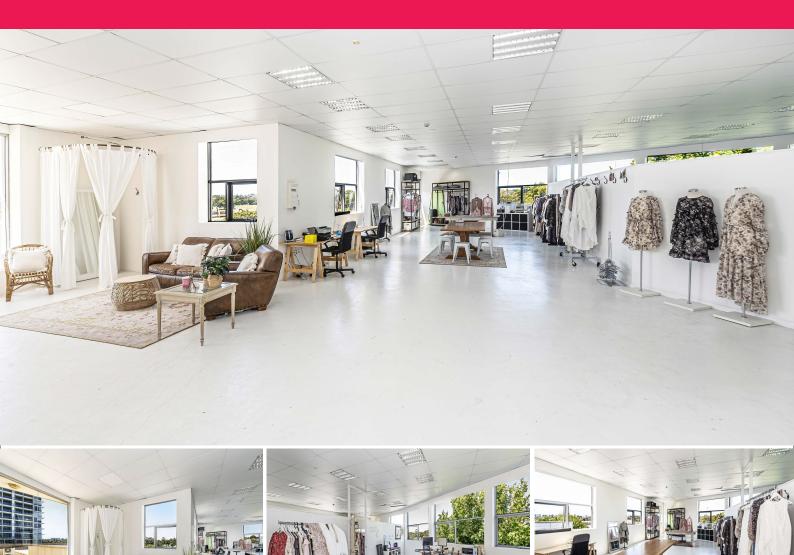

### Whole Floor Commercial Office Opposite Heffron Park

Directly opposite Heffron Park, this whole floor commercial space offers a great opportunity. Previously utilised by a well-known fashion distributor, the space offers suitability as a fitness business, creative studio or corporate headquarters. Filled with natural light and air, it features windows on all sides that capture park and city skyline backdrops. In a central position, the premises enjoys handy access to arterial roads offering direct links to the CBD and Port Botany.

FOR LEASE

Offices

- 260sqm\* premises with 3m\* ceilings
- Sprawling open plan space, configure to suit
- Contemporary kitchenette + a powder room
- Basement parking for 5 cars + visitor car park
- Metres from Southpoint Shopping Centre