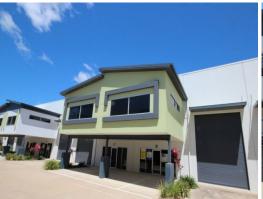

## **Linear Industrial Unit**

Linear Industrial Park consists of 32 modern warehouse unit facility that offers tenancies ranging from 225m2 to 241m2.

The industrial park features premium quality fit outs and low maintenance structures for a worry free investment. With all the units having suspended mezzanine offices it allows for undercover parking to the majority of the 81 car parks on site and truck access throughout.

Strata Titled Warehouse Units
Mezzanine office/warehouse
Tenancy sizes ranging from 225m2 to 241m2
Units can be combined for larger areas (approx 480m2)
Modern design, low maintenance
Zoned: Medium Impact In