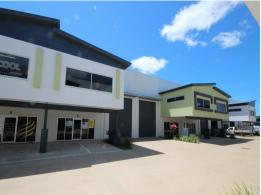

## **Linear Industrial Unit**

Linear Industrial Park consists of 32 modern warehouse unit facility that offers tenancies ranging from 225m2 to 241m2.

The industrial park features premium quality fit outs and low maintenance structures for a worry free investment. With all the units having suspended mezzanine offices it allows for undercover parking to the majority of the 81 car parks on site and truck access throughout.

Strata Titled Warehouse Units
Mezzanine office/warehouse
Tenancy sizes ranging from 225m2 to 241m2
Units can be combined for larger areas (approx 480m2)
Modern design, low maintenance
Zoned: Medium Impact In