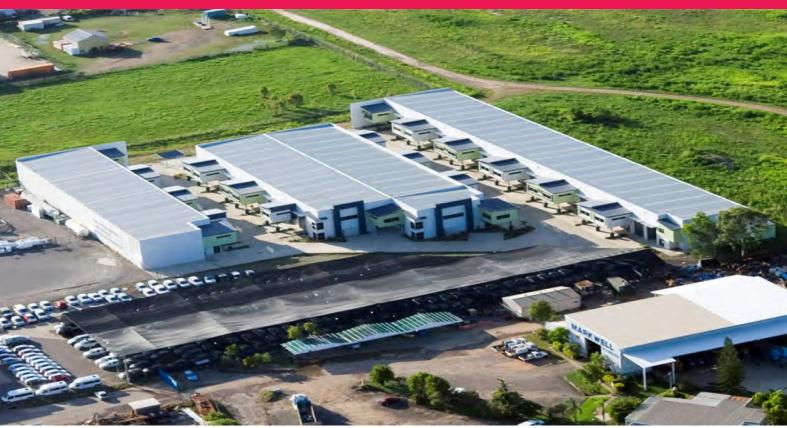

## 25/585 Ingham Road, Mount St John QLD 4818

## **Linear Industrial Unit**

Linear Industrial Park consists of 32 modern warehouse unit facility that offers tenancies ranging from 225m2 to 241m2.

The industrial park features premium quality fit outs and low maintenance structures for a worry free investment. With all the units having suspended mezzanine offices it allows for undercover parking to the majority of the 81 car parks on site and truck access throughout.

Strata Titled Warehouse Units
Mezzanine office/warehouse
Tenancy sizes ranging from 225m2 to 241m2
Units can be combined for larger areas (approx 480m2)
Modern design, low maintenance
Zoned: Medium Impact In