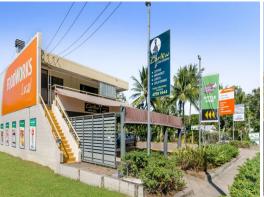

1/55 Sooning Street, Nelly Bay QLD 4819

## Established cafe premises now available

The opportunity exists for a motivated operator to take over these partially equipped premises

located at the front of this Foodworks anchored retail centre in Nelly Bay. The tenancy comprises an air conditioned retail shop of approx 45 square metres including a counter,

range hood, stainless steel benches & sinks and an Alfresco outdoor area of approx 55 square metres

ideal for food with good exposure, access to grease trap, excellent signage and catchment area.

Tourism is booming on Magnetic Island with projected visitation of one million passengers per annum.

Inspect with marketing agents Ray White Commercial on 4726 7888

Retail

FOR LEASE

100sqm

Ray White, Commercial

Townsville

**Graeme Russell** 

0448410067