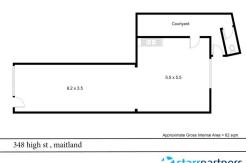

This space could be utilised for a range of retailers or professionals alike (stca), with its open plan design it allows for freedom of design for your own fit-out.

- ? Conveniently located
- ? Free parking close by
- ? Air-conditioned
- ? Open plan design
- ? Close to public transport

Retail

FOR LEASE

62sqm