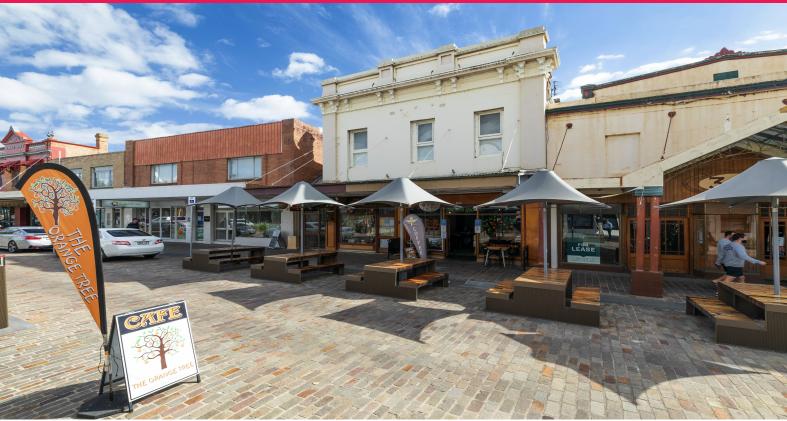

## **Boutique Retail Space**

This property is positioned in the 'Levee' precinct, it is nestled in-between cafes and retail shops. The property benefits from a high volume of pedestrian and vehicle traffic that passes its doors daily.

This space could be utilised for a range of retailers or professionals alike (stca), with its open plan design it allows for freedom of design for your own fit-out.

- ? Conveniently located
- ? Free parking close by
- ? Air-conditioned
- ? Open plan design
- ? Close to public transport