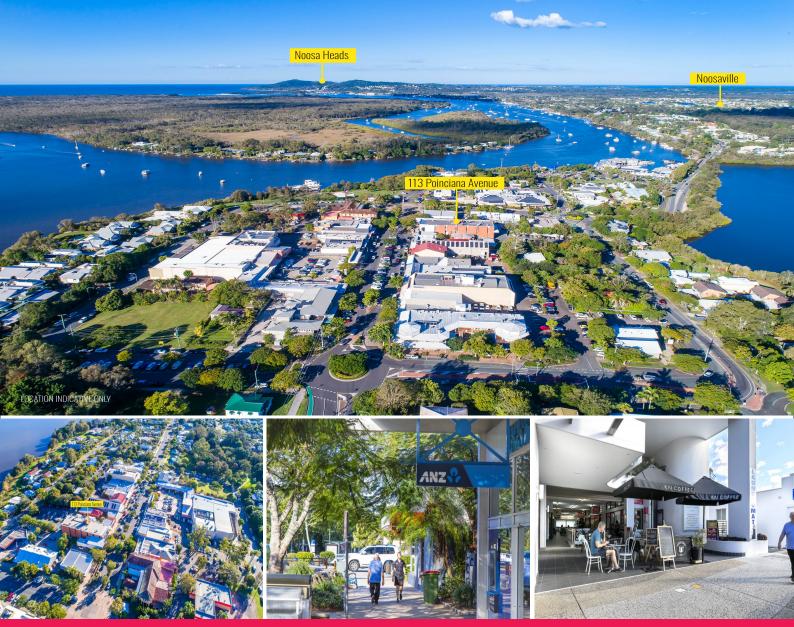

# Ray White.

Unit 2/113 Poinciana Avenue, Tewantin QLD 4565

## Retail / Office / Medical in the Heart of Tewantin's CBD

Owner will consider all reasonable offers

- + Unit 2 35m?\*
- + Ground floor unit located in the heart of Tewantin's CBD retail precinct
- + Open plan layout
- + Good pedestrian access from rear car park with a thoroughfare to the main street
- + Dual access with ample off-street parking at the rear of the building
- + Potential rental income \$9,450 per annum + outgoings + GST
- + Zoned "Business Centre"