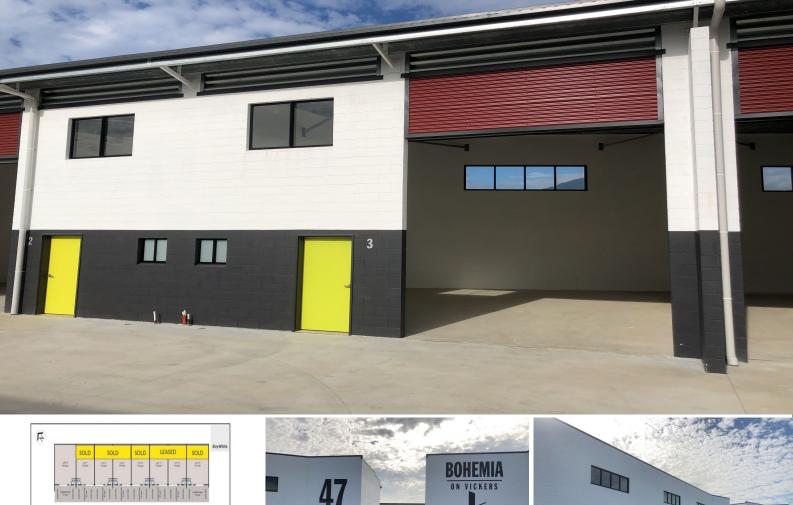

## **Only Four Warehouse Units Available**

Ray White Commercial Cairns is pleased to announce the sale of this new development of micro warehouses in Edmonton.

"Bohemia on Vickers" is located on Vickers Street in Edmonton, less than 14 minutes to Cairns CBD. Construction is complete and the units are available.

This complex as it is only minutes to Cairns City with ease of access to Bruce Highway.

? Brand new, purpose-built units

- ? Lot sizes range from 83-240sqm\*
- ? Zoned Medium Impact Industry

Showrooms/bulky Goods FOR SALE

208sqm