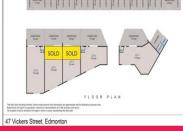

## **Only Four Warehouse Units Available**

Ray White Commercial Cairns is pleased to announce the sale of this new development of micro warehouses in Edmonton.

"Bohemia on Vickers" is located on Vickers Street in Edmonton, less than 14 minutes to Cairns CBD. Construction is complete and the units are available.

This complex as it is only minutes to Cairns City with ease of access to Bruce Highway.

? Brand new, purpose-built units

- ? Lot sizes range from 83-240sqm\*
- ? Zoned Medium Impact Industry

Showrooms/bulky Goods FOR SALE