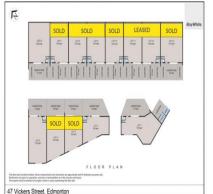

# **Only Four Warehouse Units Available**

Ray White Commercial Cairns is pleased to announce the sale of this new development of micro warehouses in Edmonton.

"Bohemia on Vickers" is located on Vickers Street in Edmonton, less than 14 minutes to Cairns CBD. Construction is complete and the units are available.

This complex as it is only minutes to Cairns City with ease of access to Bruce Highway.

- ? Brand new, purpose-built units
- ? Lot sizes range from 83-240sqm\*
- ? Zoned Medium Impact Industry

Industrial FOR SALE