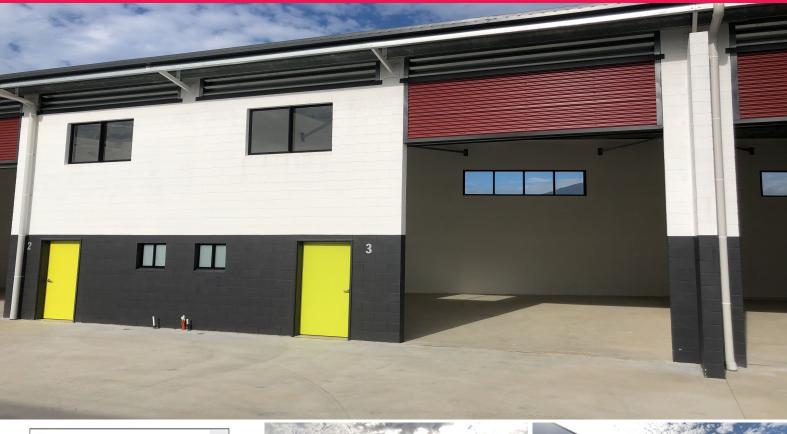

# **Only Four Warehouse Units Available**

Ray White Commercial Cairns is pleased to announce the sale of this new development of micro warehouses in Edmonton.

"Bohemia on Vickers" is located on Vickers Street in Edmonton, less than 14 minutes to Cairns CBD. Construction is complete and the units are available.

This complex as it is only minutes to Cairns City with ease of access to Bruce Highway.

- ? Brand new, purpose-built units
- ? Lot sizes range from 83-240sqm\*
- ? Zoned Medium Impact Industry

Industrial FOR SALE