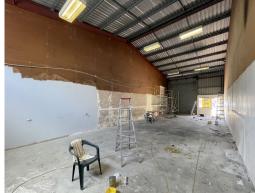

## **Functional Clearspan Warehouse on South Pine Road**

Ray White Northern Corridor Group is pleased to present 6/37 South Pine Road, Brendale to the market for lease.

- 121sqm\* Industrial Unit
- Access to warehouse via container height roller door
- Three phase power throughout
- Excellent internal height
- Good truck access
- Ample on-site parking
- Close proximity to Bruce Highway, Train Station & local amenities
- Kitchenette area & toilets facilities on-site
- Priced to lease, available now