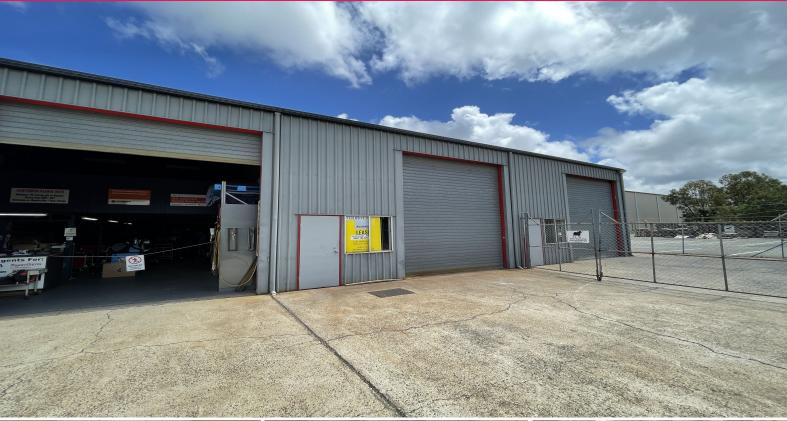

## **Functional Clearspan Warehouse on South Pine Road**

Ray White Northern Corridor Group is pleased to present 6/37 South Pine Road, Brendale to the market for lease.

- 121sqm\* Industrial Unit
- Access to warehouse via container height roller door
- Three phase power throughout
- Excellent internal height
- Good truck access
- Ample on-site parking
- Close proximity to Bruce Highway, Train Station & local amenities
- Kitchenette area & toilets facilities on-site
- Priced to lease, available now