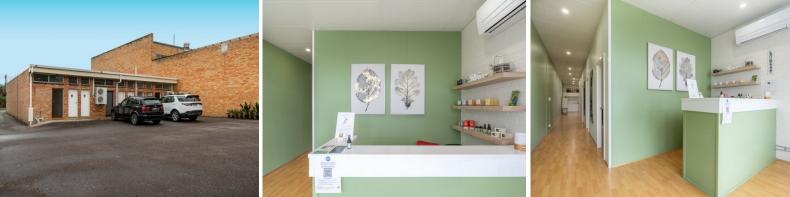

## RARE GROUND FLOOR RETAIL SHOP IN EAST GOSFORD!

This large retail shop front has a floor area of 88m2 approximately.

It has a front glass window display at the front entrance.

The shop is currently fitted with a reception area, 4 separate private offices, new internal kitchenette, shower facilities, split system air conditioning plus male and female amenities.

There are 3 car spaces on title.

Located in popular East Gosford, close to transport and has lots of foot traffic.

Call today to arrange a

Retail FOR SALE

88sqm

LJ Hooker Commercial

Anthony Scarcella +61 422 375 522 Anthony.Scarcella@au.knightfrank.com.au