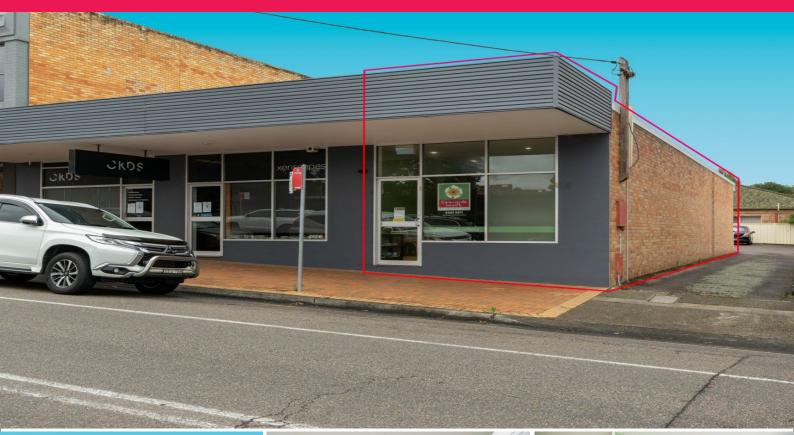

## RARE GROUND FLOOR RETAIL SHOP IN EAST GOSFORD!

This large retail shop front has a floor area of 88m2 approximately.

It has a front glass window display at the front entrance.

The shop is currently fitted with a reception area, 4 separate private offices, new internal kitchenette, shower facilities, split system air conditioning plus male and female amenities.

There are 3 car spaces on title.

Located in popular East Gosford, close to transport and has lots of foot traffic.

Call today to arrange a

Retail FOR SALE

88sqm

LJ Hooker Commercial

Anthony Scarcella +61 422 375 522 Anthony.Scarcella@au.knightfrank.com.au