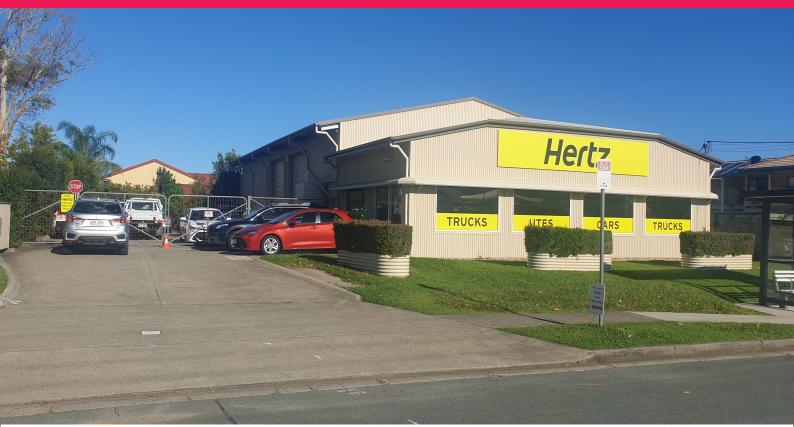

## Highly Visible in Sought After Location - Caloundra

This highly visible showroom/warehouse is located on a main arterial road Currently leased to Hertz Car Rental who operate from over 220 locations nationally.

Showrooms/bulky Goods FOR SALE

375sqm

- Building area: 375m2\* plus mezzanine
- Land area: 1,174m2\*
- Reception/Showroom/Warehouse
- Open plan office or Boardroom/Kitchen
- Shower/Disabled toilet facilities
- Secured hard stand area and off street parking
- Close proximity to Caloundra CBD