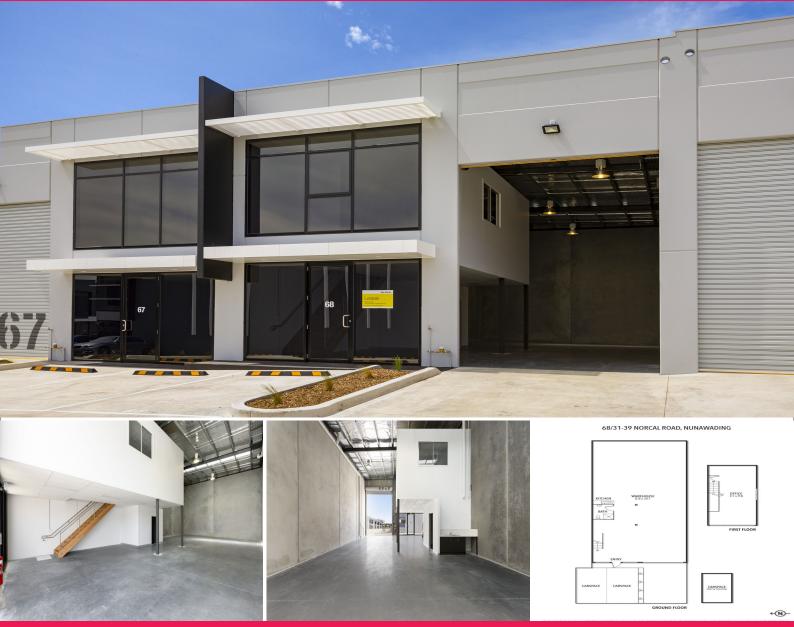

## 68/31-39 Norcal Road, Nunawading VIC 3131

## Modern Medium Sized Warehouse

A modern medium sized warehouse situated in this clean, professional and tightly held commercial complex. High clearance warehouse area with electric container height roller door, plus generously sized air conditioned office on the mezzanine level. Three onsite car spaces allocated to the tenancy. Easy access to major Eastern suburb arterials. Perfectly sized with room to grow your existing business.

? Flexible leasing terms

- ? Zoning | Industrial 1
- ? Building area | 207m2 approximately including office

Retail FOR LEASE

207sqm

Cameron Barber 0431 176 786 cameron.barber@raywhite.com