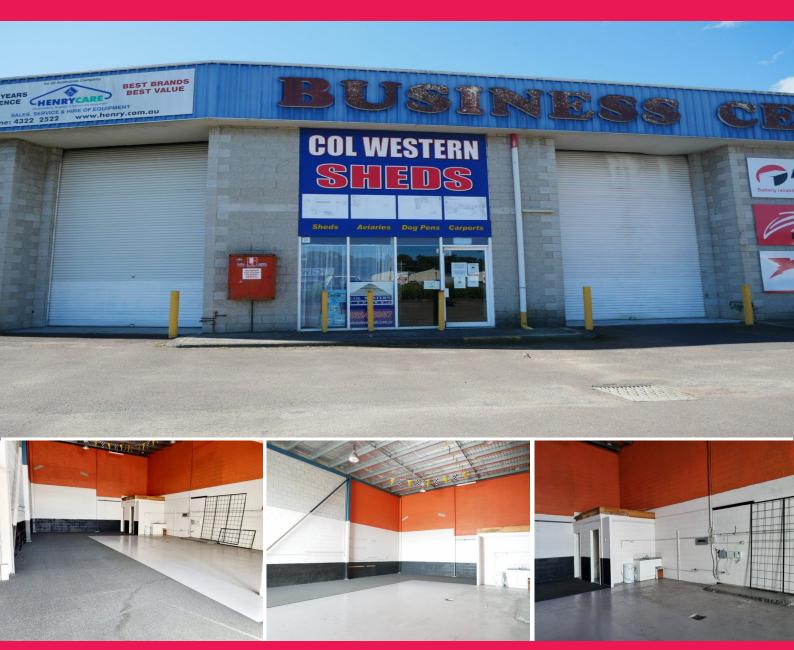

## **WAREHOUSE WITH MAIN ROAD ACCESS**

High clearance warehouse approx. 161m2
Male and Female amenities with shower and kitchenette
Access directly onto Manns Road
Located right next door to the service station
Great exposure for signage.

Industrial FOR LEASE

161sqm