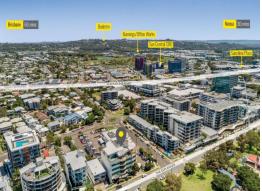

Located at 37 The Esplanade, Maroochydore (Sunshine Coast), the property is being offered to the market via private treaty, with a price guide of offers over \$1,150,000.

- ? 107m?\*
- ? Long standing tenants since 2015 Sunshine Coast Smile Centre
- ? 2 exclusive use car parks
- ? Net Income: \$52,046