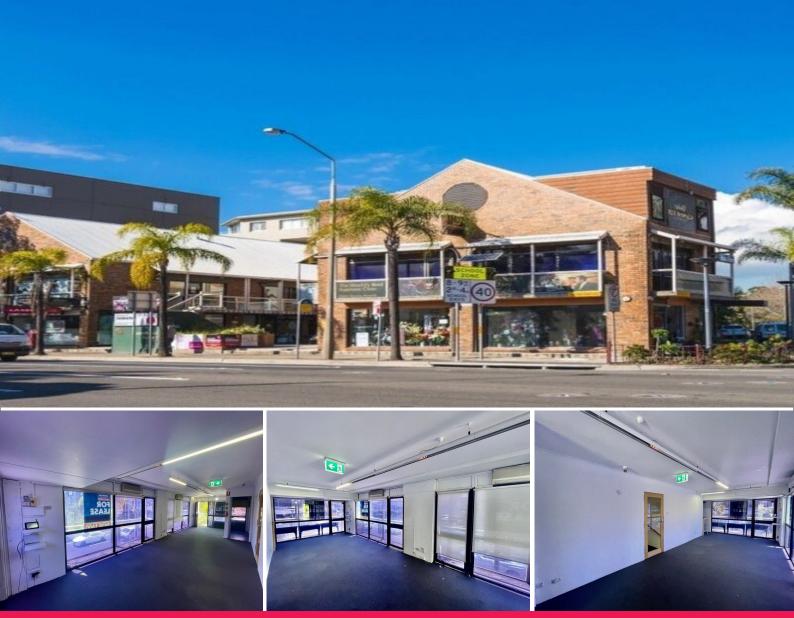

## 9/187-197 Military Road, Neutral Bay NSW 2089

## **Ultra Convenient Office in Heart of Neutral Bay**

Centrally located office in ultra convenient Neutral Bay location. This premises offers prominent glass frontage to Military Road and great signage opportunities. Ideal for a variety of medical based businesses or office usage (STCA).

Property features include:

109sqm + courtyard space Fully airconditioned Abundance of natural light Thousands of cars passing daily Internal kitchenette and bathroom facility 2 car spaces available Offices FOR LEASE