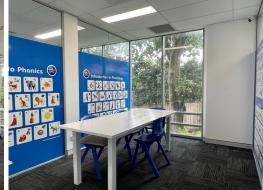

Property features include:

Complete fit-out
Ducted A/C individually controlled
Floor to ceiling windows
2 car spaces included
Direct lift access from car park
Use to 23 customer car

Offices

FOR LEASE

78.2sqm