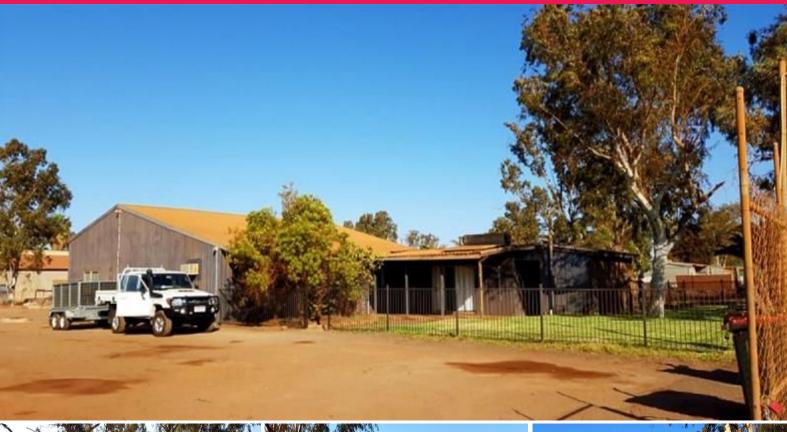

## An oasis in Wedgefield that has everything you need

Are you looking for a dual access drive through site with accommodation, offices and workshop? Well look no further than 10 Yanana Street, this little oasis has all of this and more.....

The 3691sqm (approx.) fully fenced corner site is very well laid out, with 120m street frontage providing excellent exposure plus the security of your own CCTV system throughout.

Industrial FOR SALE

1sqm

In addition is a separate high roof, open workshop with concrete floor, lighting and three-phase power. Three powered and ventilated sea containers are located to the sides, providing substantial additio