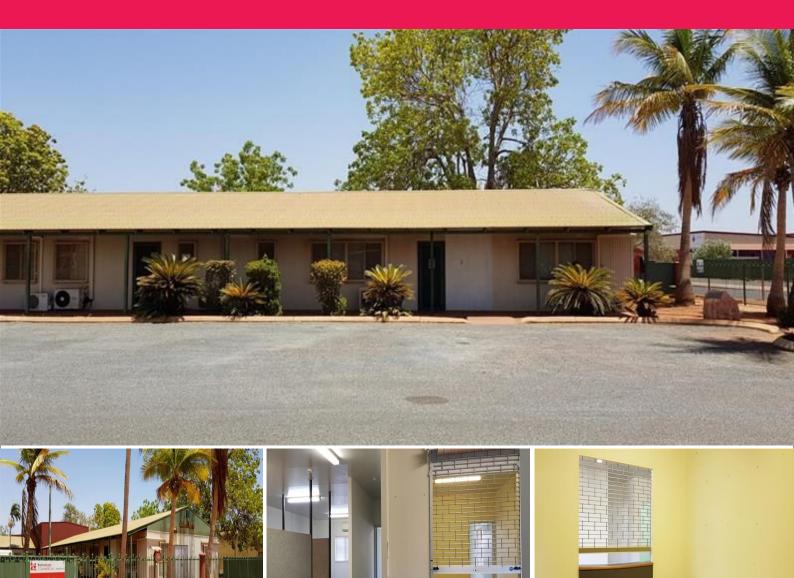

## Office Space in Prime Location

This quality commercial property is very well situated in close vicinity to South Hedland CBD and a short distance from the shopping centre. It is located in a well maintained and very desirable, commercial strata complex.

Situated in the midst of Byass Street, and surrounded by various commercial/light industrial enterprises, the complex has well-presented reticulated gardens, huge bitumen car park, and is well fenced.

Property features:

Offices, meeting room

Healthcare FOR LEASE

166sqm