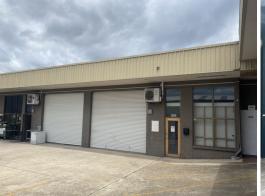

## 168sqm\* Industrial Unit with Dual Roller Door Access

Ray White Commercial Bayside are pleased to present to the market exclusively For Lease, Unit 2, 84 Shore Street, Cleveland. A multi-functional industrial unit with dual roller doors lends itself to a number of uses. With limited industrial stock on the market, this will not last long.

Features include:

- 168sqm\* industrial warehouse
- Located on busy Shore Street with Pylon signage available
- Ample on-site car parks
- Dual front roller door access
- Self-contained toilet & sink unit
- Suit all types of hea