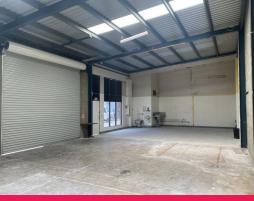

## 168sqm\* Industrial Unit with Dual Roller Door Access

Ray White Commercial Bayside are pleased to present to the market exclusively For Lease, Unit 2, 84 Shore Street, Cleveland. A multi-functional industrial unit with dual roller doors lends itself to a number of uses. With limited industrial stock on the market, this will not last long.

Features include:

- 168sqm\* industrial warehouse
- Located on busy Shore Street with Pylon signage available
- Ample on-site car parks
- Dual front roller door access
- Self-contained toilet & sink unit
- Suit all types of hea