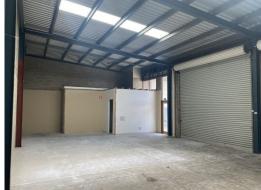

## 168sqm\* Industrial Unit with Dual Roller Door Access

Ray White Commercial Bayside are pleased to present to the market exclusively For Lease, Unit 2, 84 Shore Street, Cleveland. A multi-functional industrial unit with dual roller doors lends itself to a number of uses. With limited industrial stock on the market, this will not last long.

Features include:

- 168sqm\* industrial warehouse
- Located on busy Shore Street with Pylon signage available
- Ample on-site car parks
- Dual front roller door access
- Self-contained toilet & sink unit
- Suit all types of hea