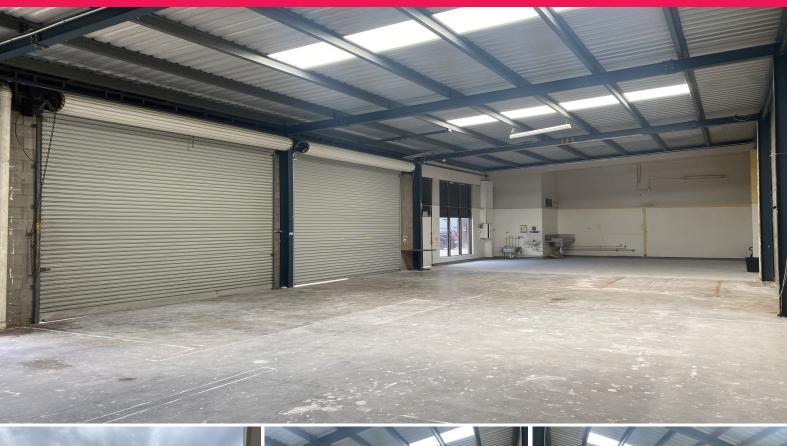

## 168sqm\* Industrial Unit with Dual Roller Door Access

Ray White Commercial Bayside are pleased to present to the market exclusively For Lease, Unit 2, 84 Shore Street, Cleveland. A multi-functional industrial unit with dual roller doors lends itself to a number of uses. With limited industrial stock on the market, this will not last long.

Features include:

- 168sqm\* industrial warehouse
- Located on busy Shore Street with Pylon signage available
- Ample on-site car parks
- Dual front roller door access
- Self-contained toilet & sink unit
- Suit all types of hea