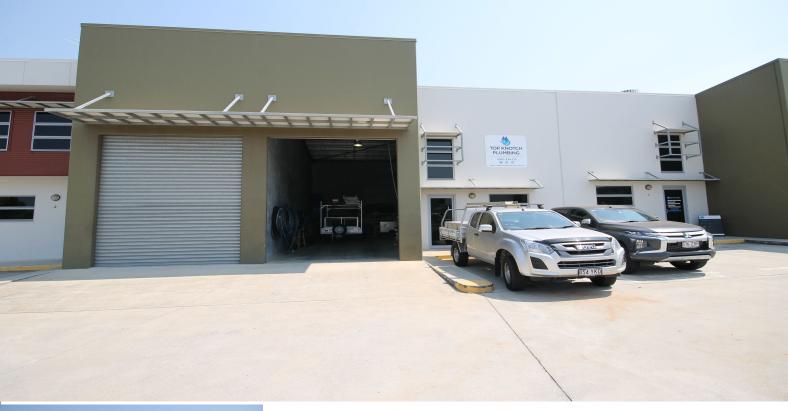

## ENTRY LEVEL INDUSTRIAL UNIT IN REDLAND BAY

Ray White Commercial Bayside are pleased to present to the market For Lease, Unit 3, 5-11 Jardine Drive, Redland Bay. This modern industrial unit of concrete tilt slab construction is a perfect entry-level unit. Further details include:

- 112sqm\* bare shell warehouse/workshop
- Front electric container height roller door access with additional pedestrian door access
- Self-contained disability compliant toilet  $\&\ sink\ unit$
- 3 phase power
- Exclusive car parks + ample visitor parking available
- Fully secured lock-up compound with gated security at night