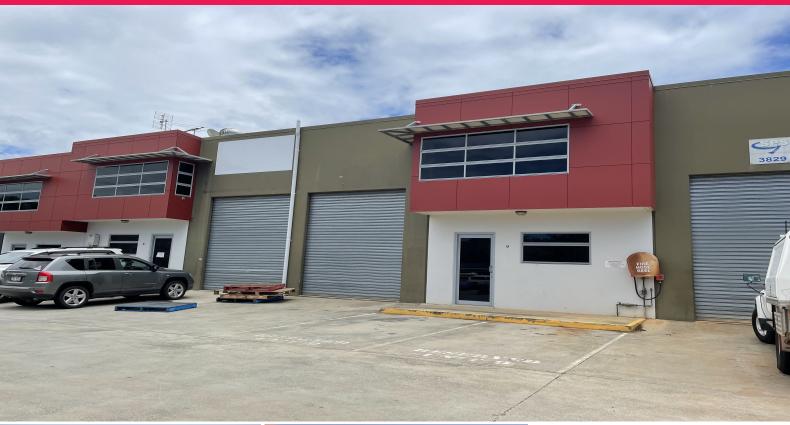

## 9/5-11 Jardine Drive, Redland Bay QLD 4165

## **Warehouse with Great Exposure and Access**

Ray White Commercial Bayside is pleased to present to the market For Lease, Unit 9, 5-11 Jardine Drive, Redland Bay. This modern industrial unit of concrete tilt slab construction is suitable for a range of uses and is available for occupation now. Further details include:

- 132sqm\* Warehouse/workshop
- Additional 27sqm\* of mezzanine storage
- Ducted air-conditioning throughout
- Front electric container height roller door access
- Front pedestrian glass door access
- Self-contained disability compliant toilet
- 3 phase power