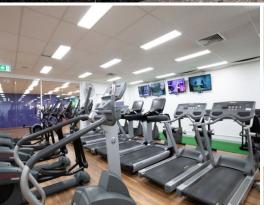

## **UNDER CONTRACT**

Available to lease for the first time in 20 years, this highly exposed street front retail property is ideal for a wide variety of uses.

The current long standing occupant has been a successful gym however cash and carry retail, medical, restaurant or commercial users would benefit from this location.

Comprising of 488 sqm floor area, this property offers a very well laid out and functional interior shape plus the benefit of a huge window area fronting Pittwater Road with exposure to approximately 50,000 passing cars daily. Provision is in place for ventilation and grease trap facilities.