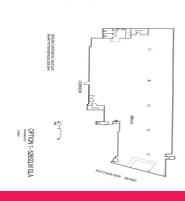

Comprising of 488 sqm floor area, this property offers a very well laid out and functional interior shape plus the benefit of a huge window area fronting Pittwater Road with exposure to approximately 50,000 passing cars daily. Provision is in place for ventilation and grease trap facilities.