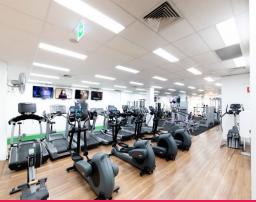

## **UNDER CONTRACT**

Available to lease for the first time in 20 years, this highly exposed street front retail property is ideal for a wide variety of uses.

The current long standing occupant has been a successful gym however cash and carry retail, medical, restaurant or commercial users would benefit from this location.

Comprising of 488 sqm floor area, this property offers a very well laid out and functional interior shape plus the benefit of a huge window area fronting Pittwater Road with exposure to approximately 50,000 passing cars daily. Provision is in place for ventilation and grease trap facilities.