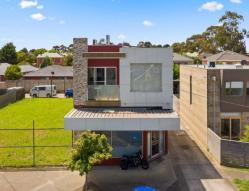

## Ray White.

23 Berrima Street, Oakleigh East VIC 3166

## **OCCUPY, INVEST OR BOTH!**

Ray White Commercial Oakleigh is pleased to offer 23 Berrima Street, Oakleigh East to market by way of Private Treaty.

Don't miss this opportunity to secure a stand-alone freehold with potential upside ideally located in Oakleigh East.

Property Features:

- ? Total land area | 184m2\*
- ? Combined building area | 250m2\*
- ? Including office/retail area | 85m2\*
- ? Street frontage to Berrima Street
- ? Renovated Five (5) be

Retail

FOR SALE