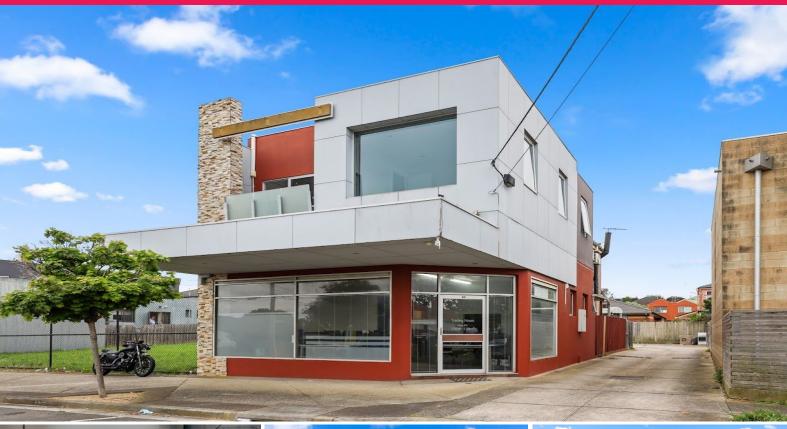

## Ray White.

23 Berrima Street, Oakleigh East VIC 3166

## **OCCUPY, INVEST OR BOTH!**

Ray White Commercial Oakleigh is pleased to offer 23 Berrima Street, Oakleigh East to market by way of Private Treaty.

Don't miss this opportunity to secure a stand-alone freehold with potential upside ideally located in Oakleigh East.

Property Features:

- ? Total land area | 184m2\*
- ? Combined building area | 250m2\*
- ? Including office/retail area | 85m2\*
- ? Street frontage to Berrima Street
- ? Renovated Five (5) be

Retail

FOR SALE