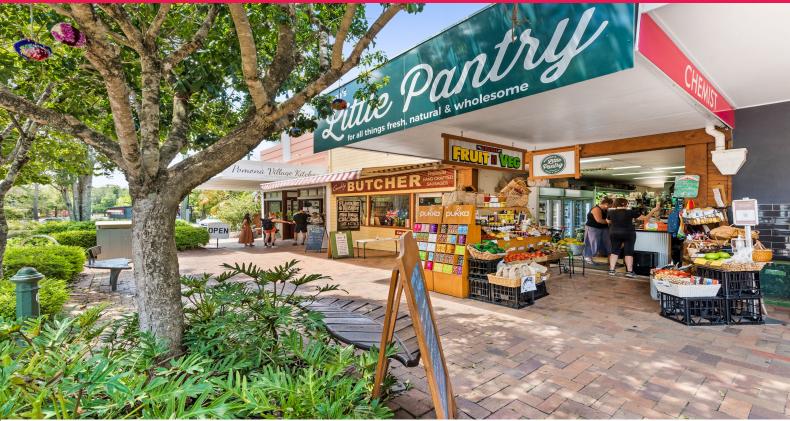

## **Investment Opportunity - 2 Tenants**

A rare two lot investment opportunity in popular Memorial Avenue occupied by long-term tenants Pomona Fruit and Vegie Market and Gitshams Prime Foods butchers. Both tenants have been in the properties for 10 years and enjoy strong local support.

The buildings are classic country town-style properties and feature rear lane access for ease of deliveries and off-street parking for tenants.

- ? 409m?\* site with 2 lot development
- ? Lot 1 83m?\* + 21m?\* courtyard
- ? Lot 2 85m?\* + 21m?\* courtyard
- ? Combined net income is \$59,001.90\*