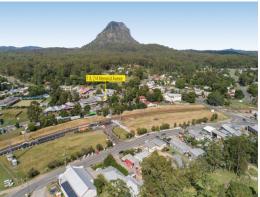

# Ray White.

Lots 1 & 2/4 Memorial Avenue, Pomona QLD 4568

The buildings are classic country town-style properties and feature rear lane access for ease of deliveries and off-street parking for tenants.

- ? 409m?\* site with 2 lot development
- ? Lot 1 83m?\* + 21m?\* courtyard
- ? Lot 2 85m?\* + 21m?\* courtyard
- ? Combined net income is \$59,001.90\*