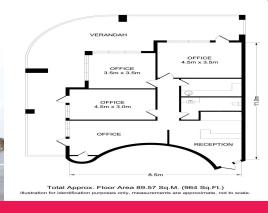

## 82m2 FITTED OFFICES - MOVE IN TODAY!

- 82m2\* Immaculately Fitted Offices ready to move your soft fittings in and start work
- Features beautiful reception, 3 executive offices, boardroom, kitchenette & own facilities
- Fully air conditioned First Floor Tenancy
- 2 Exclusive car parks (1 basement secure, 1 front of complex)

Body Corp Fees - \$8,76

Offices

FOR LEASE

82sqm