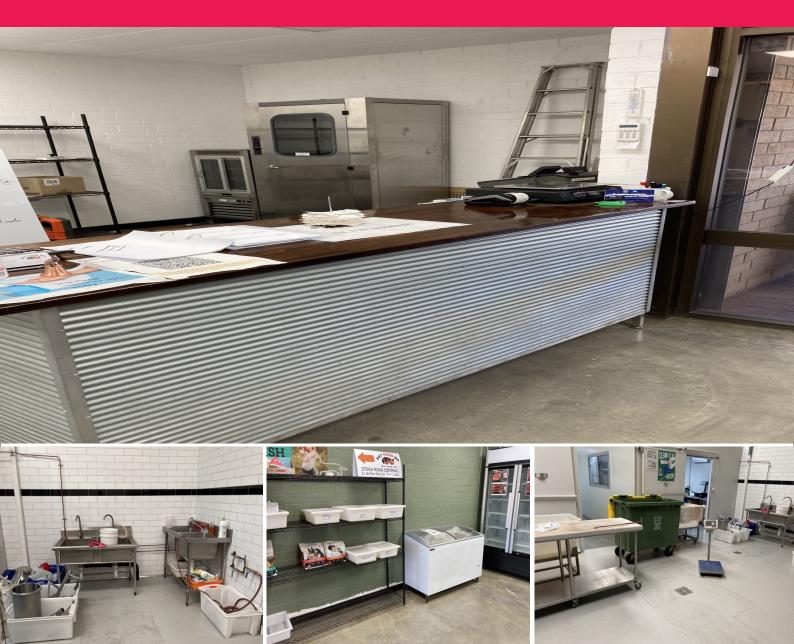

## **Factory unit**

Phone enquiries - please quote property ID 27754.

Factory unit for sale inside Stock Road Central

Sitting on the block of land of 129sqm. The unit is fitted with a coolroom and freezer brand new and has a preparation room. It is currently used for Pet Food retail and processing.

There is an option to buy the Pet Food business together with the property. Alternatively, you can just buy the factory unit on its own and use it for any business you want.

The price is for the un

Retail FOR SALE