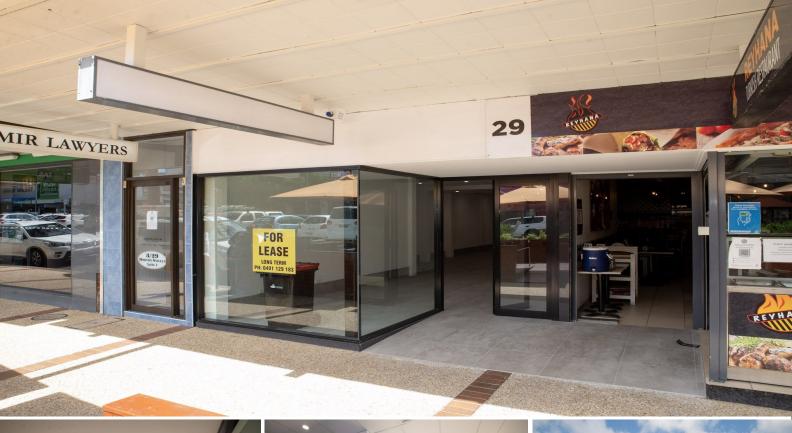

## **CBD Shopfront**

Phone enquiries - please quote property ID 27762.

- \* Prime Location in tightly held area of main CBD
- \* Ground floor, street-level retail shop of 98 sqm approx
- \* Strong pedestrian traffic flow located near busy intersection opposite cinemas and Port Central Shopping Centre
- \* Modern facade with great signage opportunities for under awning lightbox, facia
- \* Direct full glass street frontage
- \* Area of 98 sqm approx.
- \* Air-conditioned internal kitchenette and private use toilets
- \* Suit ongoing retail usage
- \* Available Now

98sqm

No Agent Property -1300594794