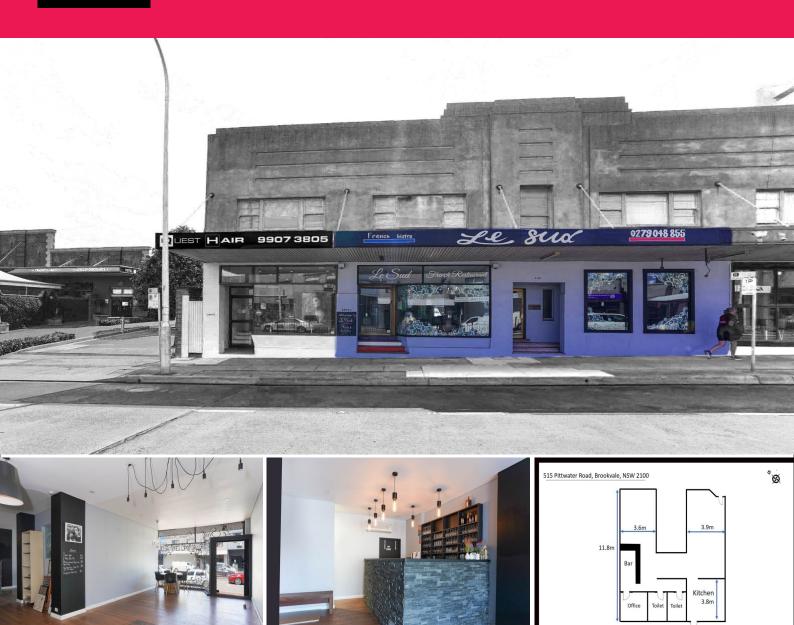

## 2-3/515 Pittwater Road, Brookvale NSW 2100

## **IMMACULATE HOSPITALITY VENUE**

- | Food space with high quality fit-out
- | Floor Area of 107m2 (approx.)
- | THINK restaurant
- | THINK caf?
- | THINK bakery
- | THINK takeaway
- | Located in Brookvale commercial hub
- | Double glass shop front
- | Exhaust and grease trap already installed
- | Rear lane level access for easy deliveries
- | Over 70 customer seating potential
- | 2 air-conditioners already installed
- | Incredible signage opportunities
- | Light box amenity alr

Retail FOR LEASE

107sqm

**James Lamplough** 0477 772 435

Nathan Araya 0402 964 724 novak@mail.inspectrealestate.com.au novak@mail.inspectrealestate.com.au

10.5m

NIVAK