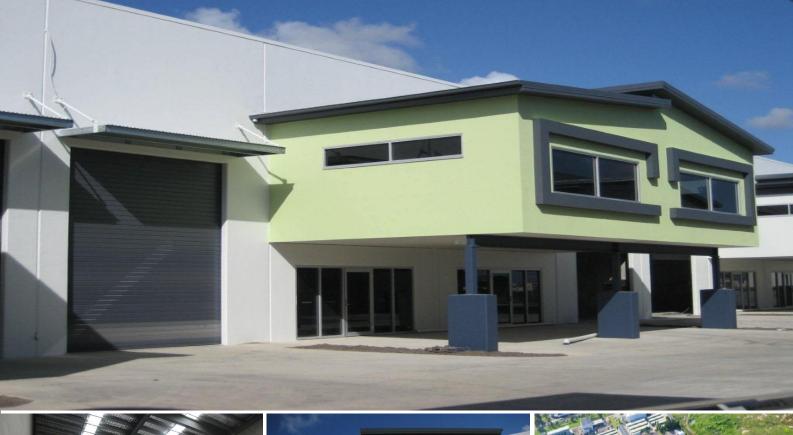

## 15/585 Ingham Road, Mount St John QLD 4818

## Shared warehouse accommodation - approx. 60 sqm available

There is approx. 60 sqm of high clearance warehouse space available for subletting in Unit 15 of Linear Industrial Park.

The other occupier of the unit is a cleaning company and does not require all of the warehouse space.

Rental: \$800 per month + GST

Available December 2021

Please contact Ray White Commercial to arrange an inspection.

Industrial FOR LEASE

60sqm