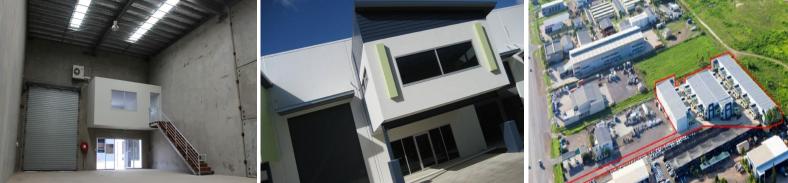

## 15/585 Ingham Road, Mount St John QLD 4818

## Shared warehouse accommodation - approx. 60 sqm available

There is approx. 60 sqm of high clearance warehouse space available for subletting in Unit 15 of Linear Industrial Park.

The other occupier of the unit is a cleaning company and does not require all of the warehouse space.

Rental: \$800 per month + GST

Available December 2021

Please contact Ray White Commercial to arrange an inspection.

Industrial FOR LEASE

60sqm