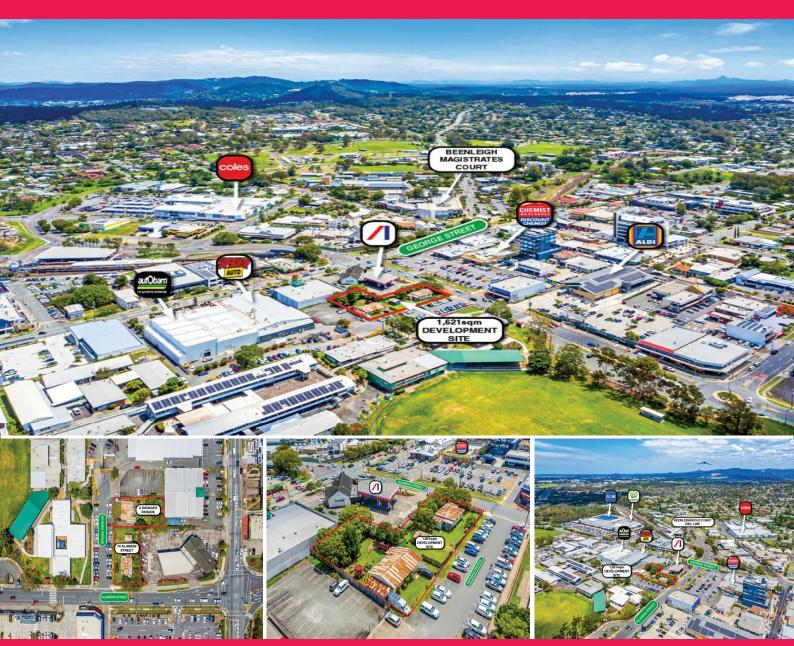

## Commercial Development Site In The Heart Of Beenleigh

- \* 1,621sqm site across 2 lots
- \* Currently used as 2 dwellings rented for over 15 years at \$30,000 per annum
- \* Immediately next door to Beenleigh State High School
- \* Walk to Train Station exactly midway between Brisbane Central and Gold Coast
- \* Numerous Government Departments require offices in Beenleigh
- \* Town Plan permits up to 90m building height
- \* Walk to Woolworths & Main Street
- \* Currently owned by a passive investor who now wants to exit
- $^{\star}$  Government to be investing \$356 million on upgrading Beenleigh Train Line