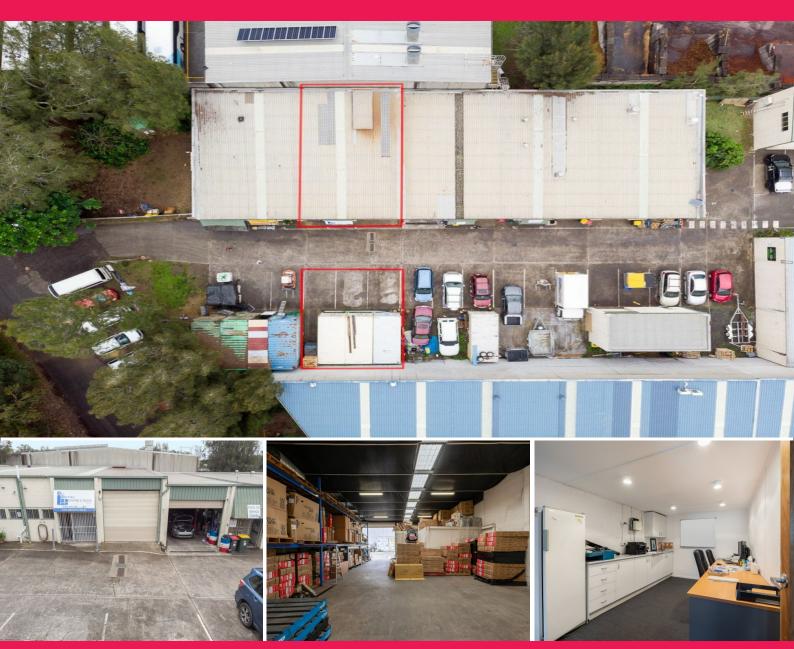

## **INDUSTRIAL UNIT + LAND ON TITLE**

A stone's throw from 'Mitre 10' and located in the Kincumber Industrial hub is the rare factory bay that has a floor area of approx. 145m2 + 3 Car spaces + 50sqm land (on title) that is currently leased with container storage. You can increase the value immediately and build on this land subject to council approval.

The factory features.

Separate and well-presented office Insulated roof & 3 phase power Internal bathroom facilities with shower Security grills & 3 car spaces Industrial FOR SALE

145sqm