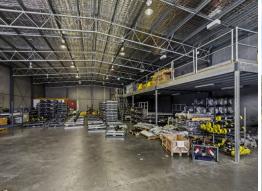

## **High Clearance Warehouse**

The 965m2 warehouse in its current configuration comprises of a office/showroom, clean span warehouse and a large mezzanine. (see floor plan).

The building is located in the heart of Anambah Business Park, with ease of access to the New England Highway and only a 10-minute drive to the Hunter Expressway. It is a great location for numerous businesses wishing to expand their operations in the Hunter Valley region.