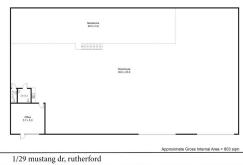

## **High Clearance Warehouse**

The 965m2 warehouse in its current configuration comprises of a office/showroom, clean span warehouse and a large mezzanine. (see floor plan).

The building is located in the heart of Anambah Business Park, with ease of access to the New England Highway and only a 10-minute drive to the Hunter Expressway. It is a great location for numerous businesses wishing to expand their operations in the Hunter Valley region.