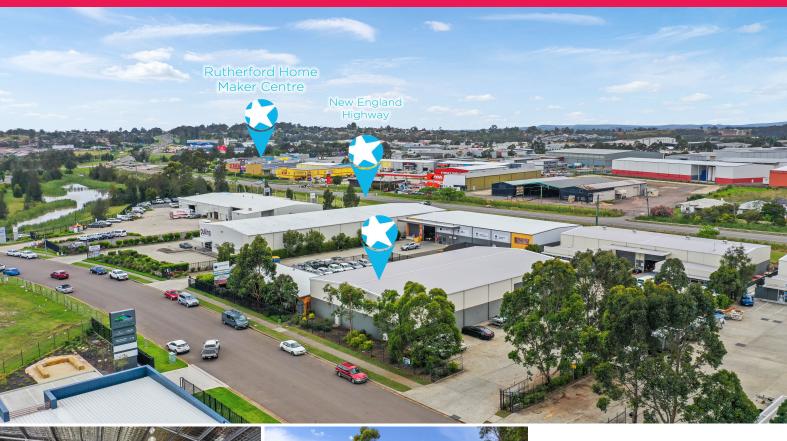

## **High Clearance Warehouse**

The 965m2 warehouse in its current configuration comprises of a office/showroom, clean span warehouse and a large mezzanine. (see floor plan).

The building is located in the heart of Anambah Business Park, with ease of access to the New England Highway and only a 10-minute drive to the Hunter Expressway. It is a great location for numerous businesses wishing to expand their operations in the Hunter Valley region.