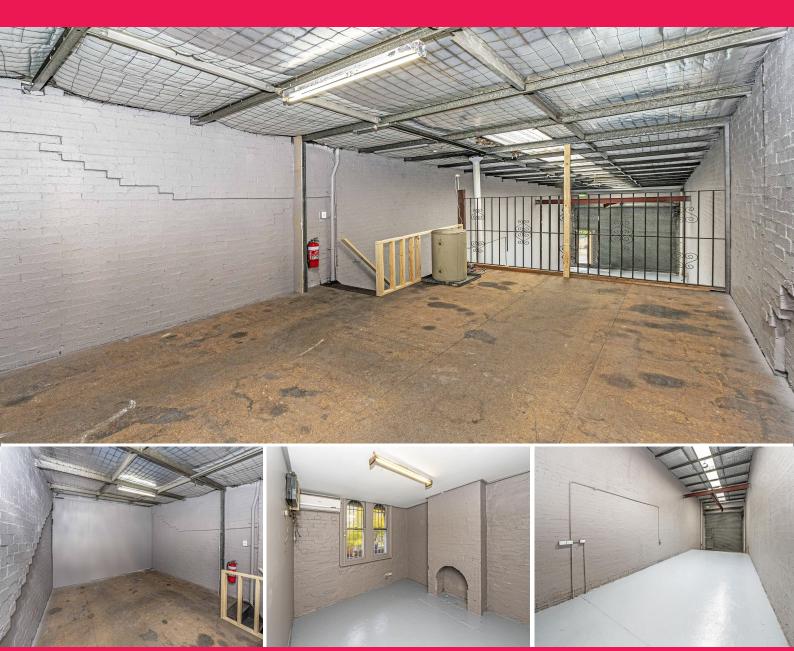

## **Boutique Showroom/Office with Rear Laneway Access**

With a highly visible Botany Road frontage, this versatile semi attached premises is ideal for a showroom, office or personal training studio. With a classic and welcoming fa?ade, the premises comes complete with handy dual street access. Centrally located to the CBD and Sydney Airport, it has buses at the door and is set within a walk of the Green Square precinct.

- ? 118sqm\* premises with B4 Mixed Use Zoning
- ? Showroom with mezzanine + separate office
- ? Vehicle/pedestrian access via rear roller door
- ? Kitchenette, shower room & separate toilet
- ? Supermarket over road, walk to The Cannery