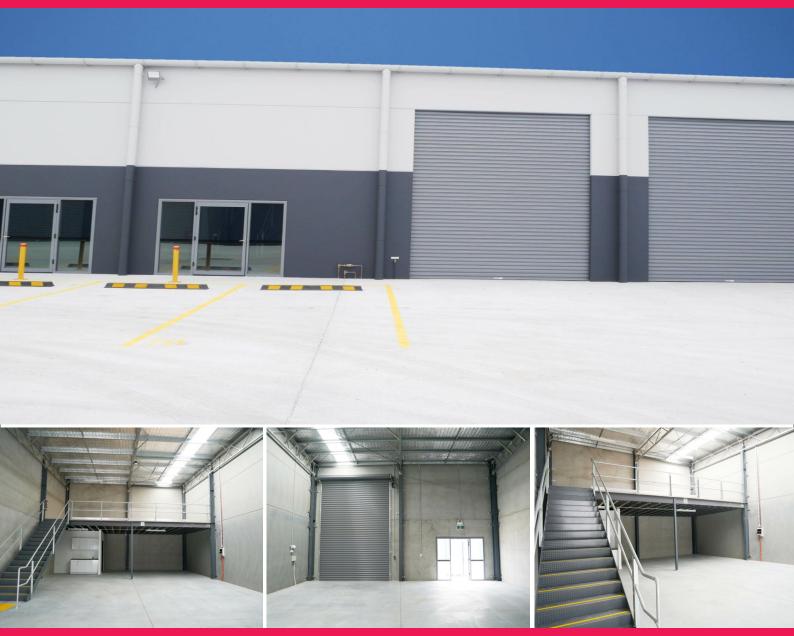

## **BRILLIANT NEW FACTORY BAY!!**

This superb 206m2 (approx.) unit in Charmhaven, close to the new Bunnings and Lake Haven Shopping Centre includes (approx.) 48m2 of high quality mezzanine, perfect for extra office area or storage.

Flooded with natural light, this unit has some great signage exposure through this brand new complex and benefits from top of the line amenities and kitchenette.

CALL NOW AND INSPECT!

Industrial FOR LEASE