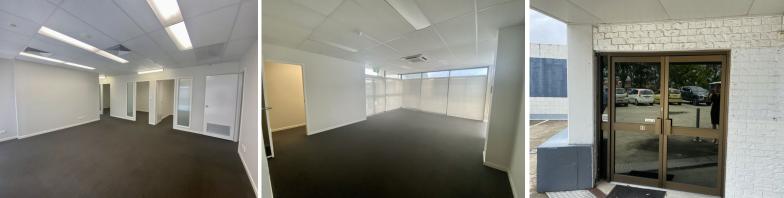

## **Unique Independent Office**

- ? 166.4m2\*
- ? Ground Floor
- ? Accessed via own entrance separate to main building
- ? Own bathroom, kitchen, air-conditioning
- ? Signage on external tenancy
- ? Reception, 5 small offices, 2 large open areas, storage/IT room
- ? Presents very well with existing fit-out, however can be modified to suit
- ? Only one of three tenancies left in the entire building, don't delay Enquire Now!