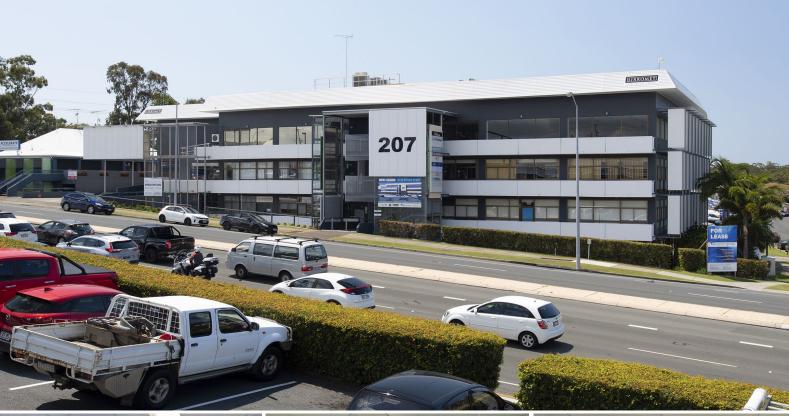

## Ray White

50/207 Currumburra Road, Ashmore QLD 4214

## **Unique Independent Office**

- ? 166.4m2\*
- ? Ground Floor
- ? Accessed via own entrance separate to main building
- ? Own bathroom, kitchen, air-conditioning
- ? Signage on external tenancy
- ? Reception, 5 small offices, 2 large open areas, storage/IT room
- ? Presents very well with existing fit-out, however can be modified to suit
- ? Only one of three tenancies left in the entire building, don't delay Enquire Now!