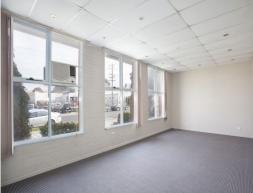

## 1150M2 \* STAND-ALONE OFFICE / WAREHOUSE WITH REAR YARD!

- ? Total building area 1150m2\*
- ? Comprising office / showroom area of 200m2\*
- ? Four (4) roller doors (Front, back & side)
- ? Large rear yard with 88m2\* covered area
- ? Ample onsite parking at front and rear
- ? Suitable for dropping 20ft & 40ft containers
- ? Large power supply and natural gas on-site
- ? Property also features 7 toilets, kitchen, alarm system, data points in offices, heating / cooling
- ? Inspection will not disappoint!