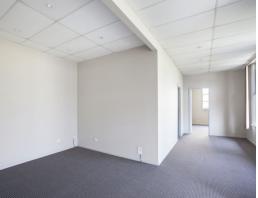

## 1150M2 \* STAND-ALONE OFFICE / WAREHOUSE WITH REAR YARD!

- ? Total building area 1150m2\*
- ? Comprising office / showroom area of 200m2\*
- ? Four (4) roller doors (Front, back & side)
- ? Large rear yard with 88m2\* covered area
- ? Ample onsite parking at front and rear
- ? Suitable for dropping 20ft & 40ft containers
- ? Large power supply and natural gas on-site
- ? Property also features 7 toilets, kitchen, alarm system, data points in offices, heating / cooling
- ? Inspection will not disappoint!