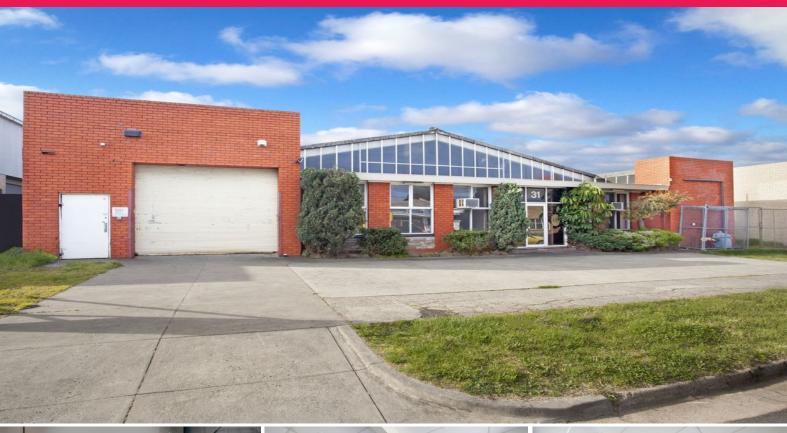

## Ray White.

31 Levanswell Road, Moorabbin VIC 3189

## 1150M2 \* STAND-ALONE OFFICE / WAREHOUSE WITH REAR YARD!

- ? Total building area 1150m2\*
- ? Comprising office / showroom area of 200m2\*
- ? Four (4) roller doors (Front, back & side)
- ? Large rear yard with 88m2\* covered area
- ? Ample onsite parking at front and rear
- ? Suitable for dropping 20ft & 40ft containers
- ? Large power supply and natural gas on-site
- ? Property also features 7 toilets, kitchen, alarm system, data points in offices, heating / cooling
- ? Inspection will not disappoint!