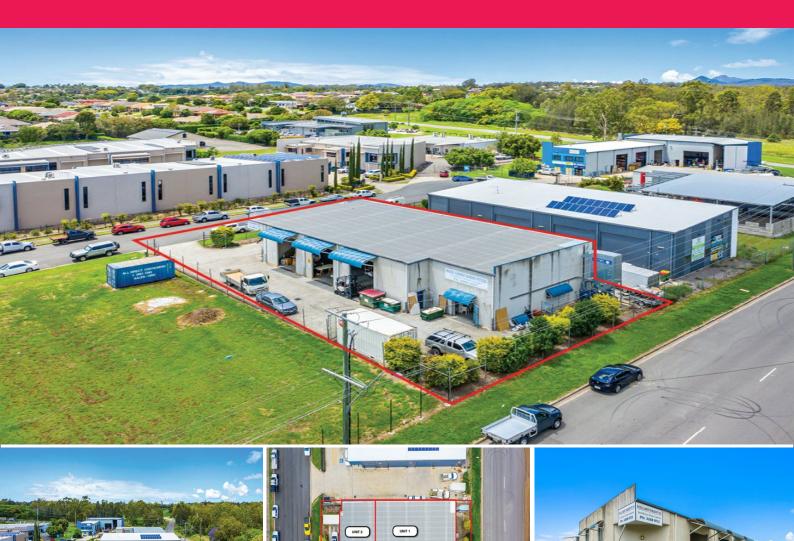

## Fully Leased Investment. 638sqm Freestanding Building On 1200sqm Land Area.

- \* LJH Commercial are please to present 3 Monique Court, Raceview, QLD, to the market for immediate sale.
- \* The building is split into 2 lots, currently combined, 1 tenant occupying Unit 1 and Unit 2. Seller same for both lots.
- \* Rare opportunity to secure tenanted concrete building with long-standing tenant.
- \* 548m² Ground floor area plus 90m² mezzanine. Approx. Breakdown of measurements below.
- \* Lot 1: 30sqm\* Ground floor Kitchen/Amenities. 30sqm Mezzanine. 342sqm Warehouse.
- \* Clear Span High Bay 5.6-6.3m Warehouse with 3 Container Height Roller Doors. 3 phase power into warehouse. 1200