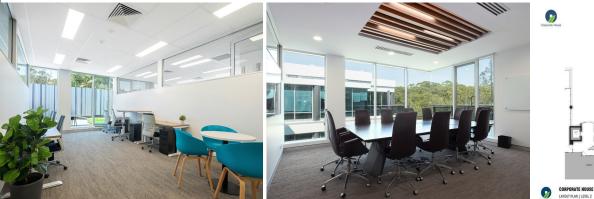

## Large office with private management suite only \$1,038 per week including car pa

Offering a fully furnished private 6 person office with electric sit to stand desks and a management suite. Views over bush land and direct access to a 200sqm balcony. Brand new "A" grade fit out and a fully inclusive price as well as 1 free basement car park for the initial length of term signed.

## Office includes:

- Free meeting room and boardroom usage
- Free reception services
- All outgoings and off

Offices

FOR LEASE

Standout office \$1038 per week including car park 950sqm